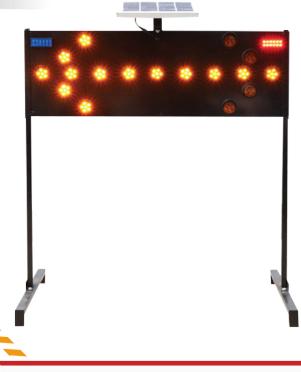

## SOLAR IRON PANEL

**MODEL: TS 817** 

## DESCRIPTION

• Impex99 solar arrow board is mainly applied as traffic control device in construction site / Road under maintenance areas.

• It can indicate the road direction for drivers. The visual distance of the board is more than 1000m which can significantly improve the road safety.

• Solar Arrow Board Led Traffic Sign With Stand can be used for Left & Right Arrow Sign both as per the requirement.

• Its easy to place at site as it comes along with heavy duty black stand.

| MODEL             | TS817                                             |
|-------------------|---------------------------------------------------|
| SIZE              | 1200 * 400 MM                                     |
| SOLAR PANEL       | 6V/10W                                            |
| VISUAL DISTANCE   | 1200M                                             |
| BATTERY           | 6V/12AH                                           |
| BATTERY QTY       | 1                                                 |
| FLASHING MODE     | Left arrow, right arrow, double arrow, none arrow |
| FULLY CHARGE TIME | 8 HRS                                             |
| WORKING TIME      | 72 HOURS AFTER FULLY CHARGED                      |
| MATERIAL          | IRON                                              |
| HS CODE           | 853080000                                         |